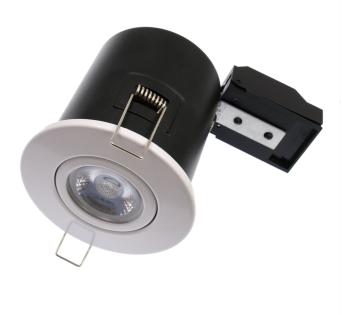

## White slim bezel tilt fire rated downlight

Part No: FP-T-WH

- Twist off slim bezel
- Push fit terminal
- Loop in / loop out
- 30,60,90 minute fire rated timber joist
- Engineered joist tested including i-joist & posi joist details on request

## **Technical Specification**

| Part No   | FP-T-WH |
|-----------|---------|
| Finish    | White   |
| Voltage   | 240     |
| Wattage   | Max 50W |
| IP Rating | 20      |

| Lamp Holder          | GU10          |
|----------------------|---------------|
| Lamp Included        | No            |
| Depth                | 113           |
| Diameter             | 90            |
| Cut Out              | 80            |
| Class 1 or 2 or 3    | Ι             |
| EAN                  | 5055530826519 |
| Price per            | each          |
| Unit of sale         | 1             |
| Notes                |               |
| Material / Made From | Pressed steel |
| Price                | each          |