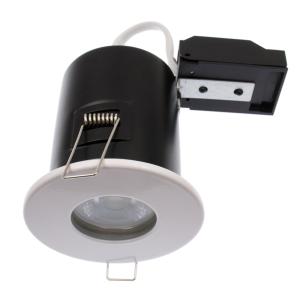

## White slim bezel IP65 fire rated downlight

Part No: FP-S-WH

- Twist off slim bezel
- Push fit terminal
- Loop in / loop out
- 30,60,90 minute fire rated timber joist
- Engineered joist tested including i-joist & posi joist details on request

## **Technical Specification**

| Part No   | FP-S-WH |
|-----------|---------|
| Finish    | White   |
| Voltage   | 240     |
| Wattage   | Max 35W |
| IP Rating | 65      |

| Lamp Holder          | GU10          |
|----------------------|---------------|
| Lamp Included        | No            |
| Depth                | 125           |
| Diameter             | 85            |
| Cut Out              | 69            |
| Class 1 or 2 or 3    | I             |
| EAN                  | 5055530826540 |
| Price per            | each          |
| Unit of sale         | 1             |
| Notes                |               |
| Material / Made From | Pressed steel |
| Price                | each          |