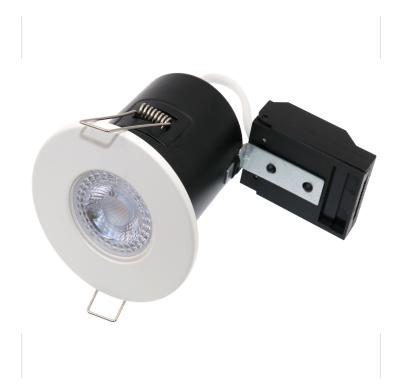

## White slim bezel fixed fire rated downlight

Part No: FP-F-WH

- Twist off slim bezel
- Push fit terminal
- Loop in / loop out
- 30,60,90 minute fire rated timber joist
- Engineered joist tested including i-joist & posi joist details on request

## **Technical Specification**

| Part No   | FP-F-WH |
|-----------|---------|
| Finish    | White   |
| Voltage   | 240     |
| Wattage   | Max 50W |
| IP Rating | 20      |

| Lamp Holder          | GU10          |
|----------------------|---------------|
| Lamp Included        | No            |
| Depth                | 104           |
| Diameter             | 85            |
| Cut Out              | 65            |
| Class 1 or 2 or 3    | 1             |
| EAN                  | 5055530826489 |
| Price per            | each          |
| Unit of sale         | 1             |
| Notes                |               |
| Material / Made From | Pressed steel |
| Price                | each          |