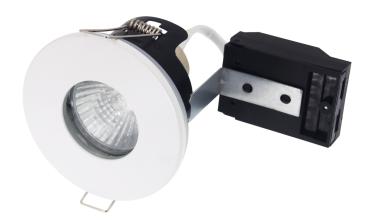

## White open back IP65 fire rated downlight

Part No: FN-S-WH

- Twist off bezel
- Loop In/Out Push Fit Terminal
- 30,60,90 minute fire rated timber joist
- Engineered joist tested including i-joist & posi joist details on request