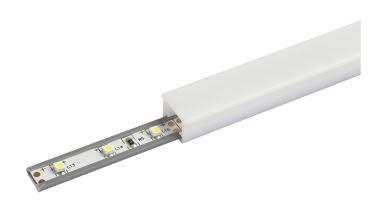

## WFL recessed plastic profile

Part No: WFL-PROFILE

- Recessed plastic profile
- Fits 8mm wide LED tape on a runner or 10mm wide tape without a runner
- Available in 2m lengths

## **Technical Specification**

| Part No              | WFL-PROFILE                                                                        |
|----------------------|------------------------------------------------------------------------------------|
| Finish               | White                                                                              |
| Width                | 15.5                                                                               |
| Internal Width       | 13.3                                                                               |
| Depth                | 10.7                                                                               |
| Material / Made From | Plastic                                                                            |
| Price per            | per meter                                                                          |
| Unit of sale         | 2                                                                                  |
| Notes                | Bespoke service NOT available through online ordering, sold in stock lengths only. |
| Price                | per meter                                                                          |