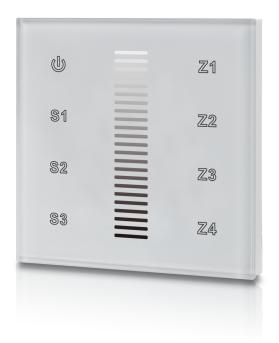

## Wall mounted RF dimmer switch for single colour

Part No: WRF-DIM01-WH

- These wall controllers allow management of up to 4 zones
- Several individual receivers can be linked to each zone giving a flexible system for switching and dimming of LED tape & fittings
- Touch sensitive glass front
- Save up to 3 scenes
- Requires a 6W LED driver