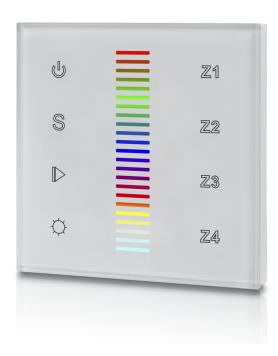

## Wall mounted RF dimmer switch for RGB

Part No: WRF-RGB01-WH

- These wall controllers allow management of up to 4 zones
- Several individual receivers can be linked to each zone giving a flexible system for switching and dimming of LED tape & fittings
- Touch sensitive glass front
- Save up to 3 scenes
- Requires a 6W LED driver