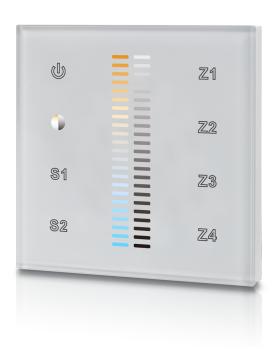

## Wall mounted RF dimmer switch for CCT

Part No: WRF-CT01-WH

- These wall controllers allow management of up to 4 zones
- Several individual receivers can be linked to each zone giving a flexible system for switching and dimming of LED tape & fittings
- Touch sensitive glass front
- Save up to 3 scenes
- Requires a 6W LED driver