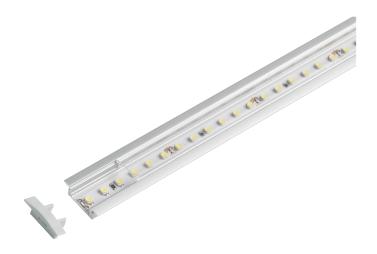

## TXR recessed profile

Part No: TXR-PROFILE

- Recessed aluminium profile
- Fits 10mm wide LED tape
- Clear, frosted and opal diffuser available
- End caps available
- Available in 2m lengths