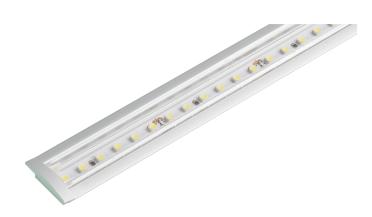

## TXR recessed profile

Part No: TXR-PROFILE

- Recessed aluminium profile
- Fits 10mm wide LED tape
- Clear, frosted and opal diffuser available
- End caps available
- Available in 2m lengths