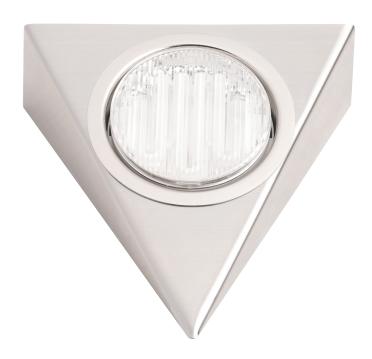

## Triangle surface mounted downlight with mini plug for GX53 lamps

Part No: TR-7W-SS-LL-P

- Lamp not included
- 1.5m bare ended lead or with mini plug

## **Technical Specification**

| Part No        | TR-7W-SS-LL-P  |
|----------------|----------------|
| Finish         | Brushed Nickel |
| Voltage        | 240            |
| IP Rating      | 20             |
| Dimmable       | N              |
| Lamp Holder    | GX53           |
| Lamp Included  | N              |
| Connector Type | Bare End       |