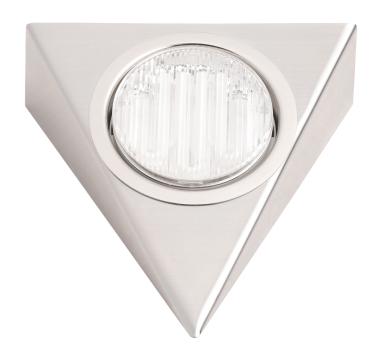

## Triangle surface mounted downlight for GX53 lamps without plug

Part No: TR-7W-SS-LL

- Lamp not included
- 1.5m bare ended lead or with mini plug

## **Technical Specification**

| Part No        | TR-7W-SS-LL    |
|----------------|----------------|
| Finish         | Brushed Nickel |
| Voltage        | 240            |
| IP Rating      | 20             |
| Dimmable       | N              |
| Lamp Holder    | GX53           |
| Lamp Included  | N              |
| Connector Type | Bare End       |