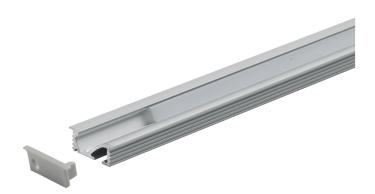

## SXCAS recessed angled profile aluminium finish

Part No: SXCAS-PROFILE

- Recessed slimline angled profile to illuminate back into furniture
- Available in aluminium or black finish
- Opal diffuser available
- Only suitable for use with FXWD LED tape
- Only available using our bespoke service
- Available in up to 2m lengths

## **Technical Specification**

| Part No        | SXCAS-PROFILE |
|----------------|---------------|
| Finish         | Aluminium     |
| Width          | 24            |
| Internal Width | 5.7           |

| Depth                | 8.9                                                                                |
|----------------------|------------------------------------------------------------------------------------|
| Material / Made From | Metal                                                                              |
| Length               |                                                                                    |
| Unit of sale         | 2                                                                                  |
| Notes                | Bespoke service NOT available through online ordering, sold in stock lengths only. |
| Price per            | per meter                                                                          |