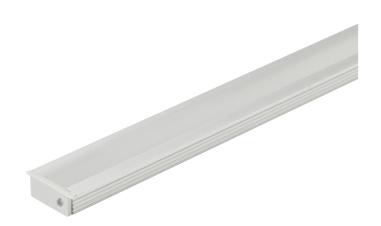

## SXCAS recessed angled profile aluminium finish

Part No: SXCAS-PROFILE

- Recessed slimline angled profile to illuminate back into furniture
- Available in aluminium or black finish
- Opal diffuser available
- Only suitable for use with FXWD LED tape
- Only available using our bespoke service
- Available in up to 2m lengths