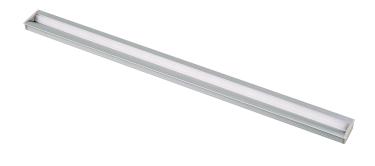

## SXCAS recessed angled profile aluminium finish

Part No: SXCAS-PROFILE

- Recessed slimline angled profile to illuminate back into furniture
- Available in aluminium or black finish
- Opal diffuser available
- Only suitable for use with FXWD LED tape
- Only available using our bespoke service
- Available in up to 2m lengths