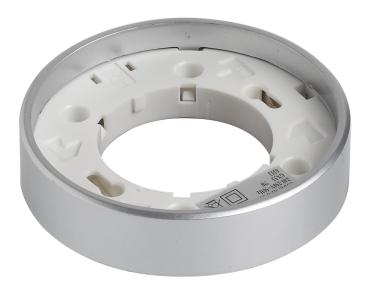

## Surface mounted straight GX53 fitting bare end

Part No: MINI-STR-ALU

- Lamp not included
- 1.5m bare ended lead or with mini plug

## **Technical Specification**

| Part No        | MINI-STR-ALU |
|----------------|--------------|
| Finish         | Satin Silver |
| Voltage        | 240          |
| Lamp Holder    | GX53         |
| Lamp Included  | Ν            |
| Connector Type | Bare End     |
| Depth          | 25           |
| Diameter       | 82           |