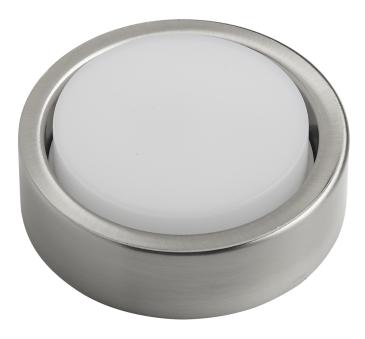

## Surface mounted downlight with mini plug for GX53 lamps

Part No: MINI-SM-SS-LL-P

- Lamp not included
- 1.5m bare ended lead or with mini plug

## **Technical Specification**

| Part No        | MINI-SM-SS-LL-P |
|----------------|-----------------|
| Finish         | Brushed Nickel  |
| Voltage        | 240             |
| IP Rating      | 20              |
| Dimmable       | Ν               |
| Lamp Holder    | GX53            |
| Lamp Included  | Ν               |
| Connector Type | Bare End        |