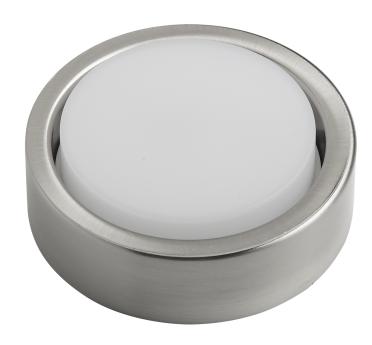

## Surface mounted downlight for GX53 lamps

Part No: MINI-SM-SS-LL

- Lamp not included
- 1.5m bare ended lead or with mini plug

## **Technical Specification**

| Part No        | MINI-SM-SS-LL  |
|----------------|----------------|
| Finish         | Brushed Nickel |
| Voltage        | 240            |
| IP Rating      | 20             |
| Dimmable       | N              |
| Lamp Holder    | GX53           |
| Lamp Included  | N              |
| Connector Type | Bare End       |