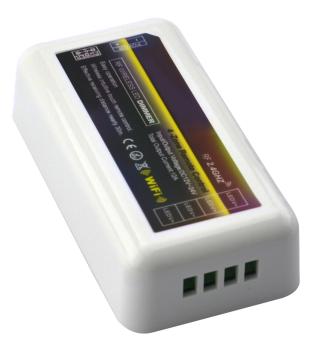

## Single colour 4 zone RF receiver

Part No: RF-Z1C-REC

• Several individual receivers can be linked to each zone giving a flexible system for switching, controlling & dimming of LED products

- At least one receiver required per zone
- Works on 12 & 24V
- 12 144W max load
- 24V 288W max load

## **Technical Specification**

| Part No   | RF-Z1C-REC              |
|-----------|-------------------------|
| Finish    | White                   |
| Voltage   | 12/24                   |
| Wattage   | 12V - 144W / 24V - 288W |
| IP Rating | 20                      |