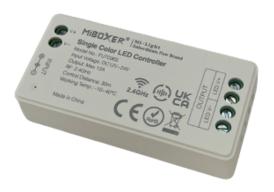

## Single colour 4 zone RF receiver with TOP6 junction block

Part No: RF-Z1C-RECS-TOP6

• Several individual receivers can be linked to each zone giving a flexible system for switching, controlling & dimming of LED products

- At least one receiver required per zone
- Works on 12 & 24V
- 12 144W max load
- 24V 288W max load