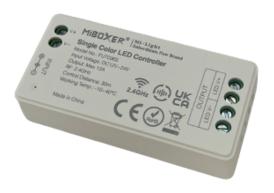

## Single colour 4 zone RF receiver with AMP6 junction block

Part No: RF-Z1C-RECS-AMP6

• Several individual receivers can be linked to each zone giving a flexible system for switching, controlling & dimming of LED products

- At least one receiver required per zone
- Works on 12 & 24V
- 12 144W max load
- 24V 288W max load

## **Technical Specification**

| Part No   | RF-Z1C-RECS-AMP6        |
|-----------|-------------------------|
| Finish    | White                   |
| Voltage   | 12/24                   |
| Wattage   | 12V - 144W / 24V - 288W |
| IP Rating | 20                      |
| 1 - 6 0   | Liebt Colutions 10 T    |