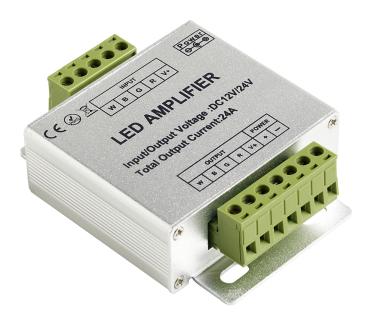

## RGB + single colour signal amplifier

Part No: RGBW-AMP01

- Allows increase in RGBW LED products from a single receiver
- Each amplifier is powered individually and the signal is fed hard wired from the receiver
- Need to use 4 core cable to connect to a receiver
- Acts as slave to reveiver
- 12 72W max load
- 24V 144W max load

## **Technical Specification**

| Part No   | RGBW-AMP01             |
|-----------|------------------------|
| Finish    | Silver                 |
| Voltage   | 12/24                  |
| Wattage   | 12V - 72W / 24V - 144W |
| IP Rating | 20                     |