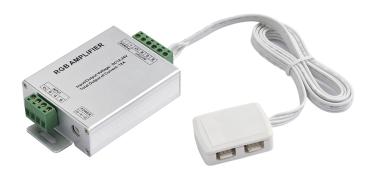

## **RGB** signal amplifier

Part No: RGB-AMP-01-JA

- Allows increase in RGB LED products from a single receiver
- Each amplifier is powered individually and the signal is fed hard wired from the receiver
- Need to use 4 core cable to connect to a receiver
- Acts as slave to reveiver
- 12 216W max load
- 24V 432W max load

## **Technical Specification**

| Part No   | RGB-AMP-01-JA           |
|-----------|-------------------------|
| Finish    | Silver                  |
| Voltage   | 12/24                   |
| Wattage   | 12V - 144W / 24V - 288W |
| IP Rating | 20                      |