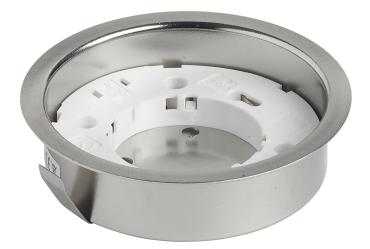

## Recessed surface mounted downlight for GX53 lamps without plug

Part No: MINI-FR-SS-LL

- Lamp not included
- 1.5m bare ended lead or with mini plug

## **Technical Specification**

| Part No        | MINI-FR-SS-LL  |
|----------------|----------------|
| Finish         | Brushed Nickel |
| Voltage        | 240            |
| IP Rating      | 20             |
| Dimmable       | Ν              |
| Lamp Holder    | GX53           |
| Lamp Included  | Ν              |
| Connector Type | Bare End       |