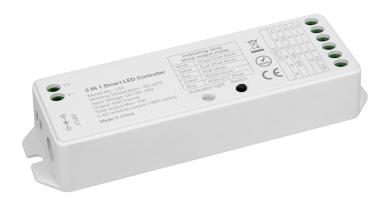

## OMNI 5 in 1 Wi-Fi & voice controllable receiver - works with Alexa

Part No: OMNI-REC

- Control RGB/RGBW/RGBWW/RGB+CCT/CCT or single colour products
- Compatiable with Amazon Alexa and Google Assistant
- WiFi 2.4GHz connects to router without the need of a hub
- Works on 12 & 24V
- Several individual receivers can be linked to each zone giving a flexible system for switching and dimming of LED tape & fittings
- 12V 180W max load
- 24V 360W max load

## **Technical Specification**

| Part No              | OMNI-REC                |
|----------------------|-------------------------|
| Finish               | White                   |
| Voltage              | 12/24                   |
| Wattage              | 12V - 180W / 24V - 360W |
| IP Rating            | 20                      |
| Length               | 85                      |
| Width                | 45                      |
| Depth                | 22                      |
| Material / Made From | Plastic                 |
| EAN                  | 5055530824669           |
| Price per            | each                    |
| Unit of sale         | 1                       |
| Notes                |                         |
| Price                | each                    |