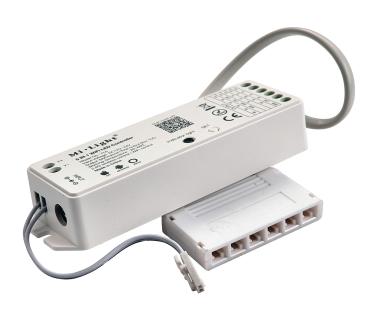

## OMNI 5 in 1 Wi-Fi & voice controllable receiver - works with Alexa

Part No: OMNI-REC

- Control RGB/RGBW/RGBWW/RGB+CCT/CCT or single colour products
- Compatiable with Amazon Alexa and Google Assistant
- WiFi 2.4GHz connects to router without the need of a hub
- Works on 12 & 24V
- Several individual receivers can be linked to each zone giving a flexible system for switching and dimming of LED tape & fittings
- 12V 180W max load
- 24V 360W max load

## **Technical Specification**

| Part No              | OMNI-REC                |
|----------------------|-------------------------|
| Finish               | White                   |
| Voltage              | 12/24                   |
| Wattage              | 12V - 180W / 24V - 360W |
| IP Rating            | 20                      |
| Length               | 85                      |
| Width                | 45                      |
| Depth                | 22                      |
| Material / Made From | Plastic                 |
| EAN                  | 5055530824669           |
| Price per            | each                    |
| Unit of sale         | 1                       |
| Notes                |                         |
| Price                | each                    |