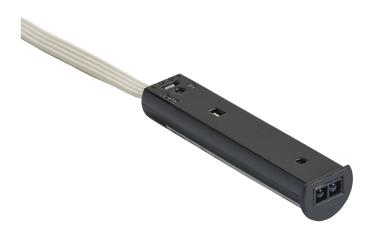

## Multi-functional sensor - door or hand movement operated

Part No: IRDSBK-LED

- 12V 15W max load
- 24V 30W max load
- Multi-functional sensor; switch between door sensor or hand motion operated
- Open the door and the lights are activated, shut the door for the lights to turn off on door sensor mode
- Senses hand movement in front of the sensor eye in hand operated mode
- Recommended detection range less than 50mm

## **Technical Specification**

| Part No   | IRDSBK-LED            |
|-----------|-----------------------|
| Finish    | Black                 |
| Voltage   | 12/24                 |
| Wattage   | 12V - 15W / 24V - 30W |
| IP Rating | 20                    |