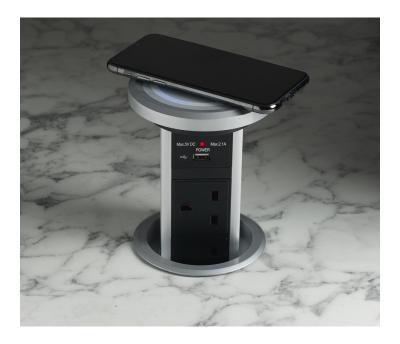

## Motorised pop-up socket with QI charger top

Part No: POW-6M

- 3 x UK sockets with 2 x 1000MA USB ports
- Motorised pop up socket. Touch the power button on the lid
- for the socket to automatically rise.
- Anti pinch and collision function stops the pop up socket when an obstruction is detected.
- Accidental operation protection; automatic timer delay to prevent accidental activation by children or pets.
- Fitted with 1.5m lead with a UK plug
- Built in Qi charger

## **Technical Specification**

| Part No              | POW-6M        |
|----------------------|---------------|
| Finish               | Silver        |
| Voltage              | 240           |
| Wattage              | 3120          |
| IP Rating            | 20            |
| Depth                | 490           |
| Diameter             | 112           |
| Cut Out              | 95            |
| Class 1 or 2 or 3    | I             |
| Material / Made From | Metal         |
| EAN                  | 5055530824881 |
| Price per            | each          |
| Unit of sale         | 1             |
| Notes                |               |
| Price                | each          |