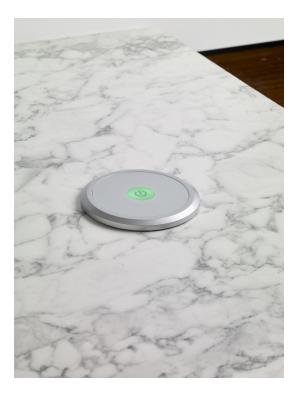

## Motorised pop-up socket with QI charger top

Part No: POW-6M

- 3 x UK sockets with 2 x 1000MA USB ports
- Motorised pop up socket. Touch the power button on the lid
- for the socket to automatically rise.
- Anti pinch and collision function stops the pop up socket when an obstruction is detected.
- Accidental operation protection; automatic timer delay to prevent accidental activation by children or pets.
- Fitted with 1.5m lead with a UK plug
- Built in Qi charger