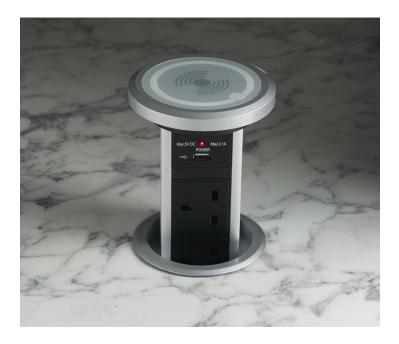

## Motorised pop-up socket with QI charger top

Part No: POW-6M

- 3 x UK sockets with 2 x 1000MA USB ports
- Motorised pop up socket. Touch the power button on the lid
- for the socket to automatically rise.
- Anti pinch and collision function stops the pop up socket when an obstruction is detected.
- Accidental operation protection; automatic timer delay to prevent accidental activation by children or pets.
- Fitted with 1.5m lead with a UK plug
- Built in Qi charger

## **Technical Specification**

| Part No              | POW-6M        |
|----------------------|---------------|
| Finish               | Silver        |
| Voltage              | 240           |
| Wattage              | 3120          |
| IP Rating            | 20            |
| Depth                | 490           |
| Diameter             | 112           |
| Cut Out              | 95            |
| Class 1 or 2 or 3    | I             |
| Material / Made From | Metal         |
| EAN                  | 5055530824881 |
| Price per            | each          |
| Unit of sale         | 1             |
| Notes                |               |
| Price                | each          |