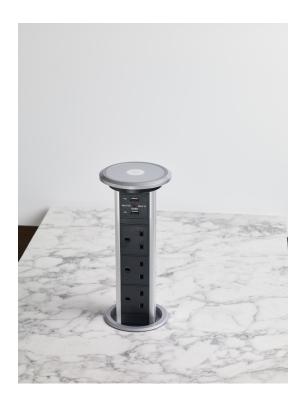

## Motorised pop-up socket with QI charger top

Part No: POW-6M

- 3 x UK sockets with 2 x 1000MA USB ports
- Motorised pop up socket. Touch the power button on the lid
- for the socket to automatically rise.
- Anti pinch and collision function stops the pop up socket when an obstruction is detected.
- Accidental operation protection; automatic timer delay to prevent accidental activation by children or pets.
- Fitted with 1.5m lead with a UK plug
- Built in Qi charger

## **Technical Specification**

| Part No              | POW-6M        |
|----------------------|---------------|
| Finish               | Silver        |
| Voltage              | 240           |
| Wattage              | 3120          |
| IP Rating            | 20            |
| Depth                | 490           |
| Diameter             | 112           |
| Cut Out              | 95            |
| Class 1 or 2 or 3    | I             |
| Material / Made From | Metal         |
| EAN                  | 5055530824881 |
| Price per            | each          |
| Unit of sale         | 1             |
| Notes                |               |
| Price                | each          |