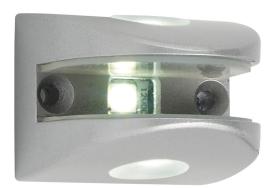

## LED shelf clip light - 6500k

Part No: SHINE-CW

- Designed to provide a diffused light effect within cabinets
- 3 high output 5050 LEDs to create light effect up & down and through the glass
- Clips fit glass shelves 6-8mm thick. Not to be used as the shelf support
- 2m input lead with TOP connector
- Requires 12V LED driver

## **Technical Specification**

| Part No            | SHINE-CW   |
|--------------------|------------|
| ССТ                | 6000       |
| Colour Temperature | Cool White |
| Finish             | Aluminium  |

| Voltage              | 12             |
|----------------------|----------------|
| Wattage              | 1.5            |
| CRI                  | 80             |
| Dimmable             | Υ              |
| Lamp Holder          | Integrated LED |
| Connector Type       | TOP            |
| Length               | 35.5           |
| Depth                | 30             |
| Diameter             | 38             |
| Class 1 or 2 or 3    | II             |
| Material / Made From | Plastic        |
| EAN                  | 5055530814516  |
| Notes                |                |
| Unit of sale         | 1              |
| Price per            | each           |
| Price                | each           |