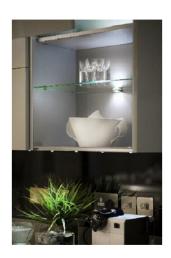

## LED shelf clip light - 6500k

Part No: SHINE-CW

- Designed to provide a diffused light effect within cabinets
- 3 high output 5050 LEDs to create light effect up & down and through the glass
- Clips fit glass shelves 6-8mm thick. Not to be used as the shelf support
- 2m input lead with TOP connector
- Requires 12V LED driver