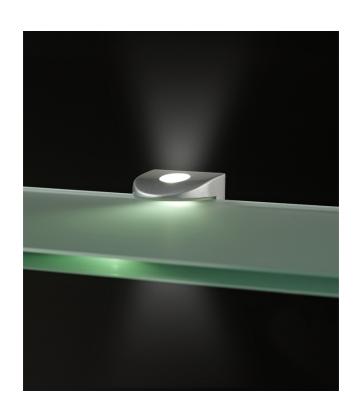

## LED shelf clip light - 6500k

Part No: SHINE-CW

- Designed to provide a diffused light effect within cabinets
- 3 high output 5050 LEDs to create light effect up & down and through the glass
- Clips fit glass shelves 6-8mm thick. Not to be used as the shelf support
- 2m input lead with TOP connector
- Requires 12V LED driver