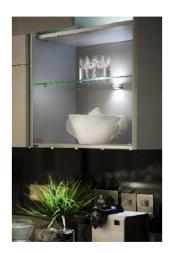

## LED shelf clip light - 3000k

Part No: SHINE-WW

- Designed to provide a diffused light effect within cabinets
- 3 high output 5050 LEDs to create light effect up & down and through the glass
- Clips fit glass shelves 6-8mm thick. Not to be used as the shelf support
- 2m input lead with TOP connector
- Requires 12V LED driver