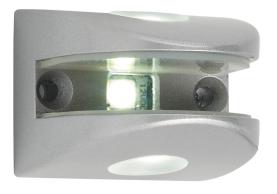

## LED shelf clip light - 3000k

Part No: SHINE-WW

- Designed to provide a diffused light effect within cabinets
- 3 high output 5050 LEDs to create light effect up & down and through the glass
- Clips fit glass shelves 6-8mm thick. Not to be used as the shelf support
- 2m input lead with TOP connector
- Requires 12V LED driver

## **Technical Specification**

Part NoSHINE-WWCCT3000Colour TemperatureWarm WhiteFinishAluminium

Light Solutions, 10 Tudor Road, Hazlemere, Buckinghamshire, HP15 7PD Tel: +44 (0)01494 622422 Email: info@light-solutions.co.uk Web: www.light-solutions.co.uk