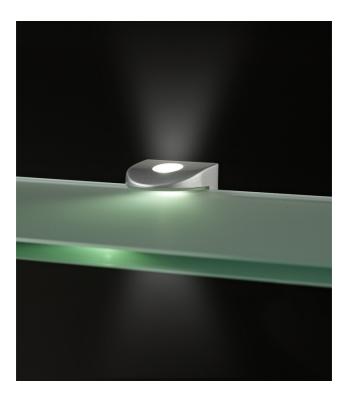

## LED shelf clip light - 3000k

Part No: SHINE-WW

- Designed to provide a diffused light effect within cabinets
- 3 high output 5050 LEDs to create light effect up & down and through the glass
- Clips fit glass shelves 6-8mm thick. Not to be used as the shelf support
- 2m input lead with TOP connector
- Requires 12V LED driver

## **Technical Specification**

Part NoSHINE-WWCCT3000Colour TemperatureWarm WhiteFinishAluminium

Light Solutions, 10 Tudor Road, Hazlemere, Buckinghamshire, HP15 7PD Tel: +44 (0)01494 622422 Email: info@light-solutions.co.uk Web: www.light-solutions.co.uk