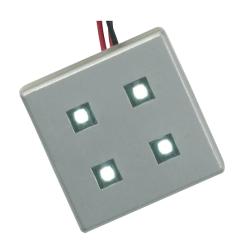

## LED plinth square light kit blue

Part No: PL4SQB

- 4 Light kit complete with LED driver plug
- Additional single heads can be added to maximum 10 heads per kit
- Plug & socket system to daisy chain light fittings
- 0.5w per head