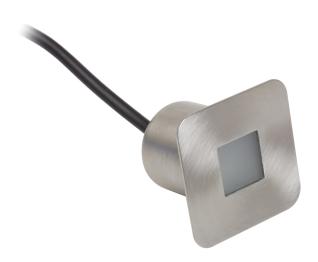

## LED plinth square light kit - 6000k

Part No: PL4SSQW

- 4 Light kit complete with LED driver plug
- Additional single heads can be added to maximum 10 heads per kit
- Plug & socket system to daisy chain light fittings
- 0.5w per head

## **Technical Specification**

| Part No            | PL4SSQW        |
|--------------------|----------------|
| ССТ                | 6000           |
| Colour Temperature | Cool White     |
| Finish             | Brushed Nickel |
| Voltage            | 240            |
| Wattage            | 4 x 0.5        |
| CRI                | 80             |