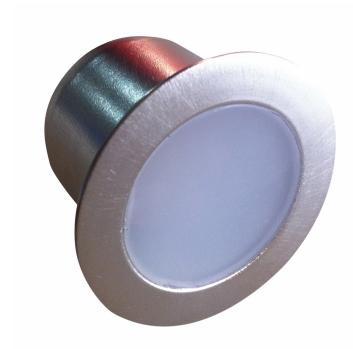

## LED plinth round light kit - 6000k

Part No: PL4RDW

- 4 Light kit complete with LED driver plug
- Additional single heads can be added to maximum 10 heads per kit
- Plug & socket system to daisy chain light fittings
- 0.5w per head

## **Technical Specification**

| Part No            | PL4RDW       |
|--------------------|--------------|
| ССТ                | 6000         |
| Colour Temperature | Cool White   |
| Finish             | Satin Silver |
| Voltage            | 240          |
| Wattage            | 4 x 0.5      |
| CRI                | 80           |