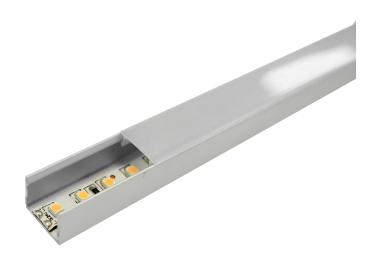

## JXTS surface profile

Part No: JXTS-PROFILE

- Surface mount profile in aluminium
- Fits 12 mm wide LED tape
- Frosted diffuser available
- Fixing clips available
- End caps available
- Available in 2.5m lengths