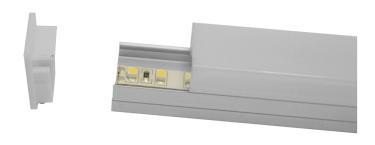

## JXSS surface mounted profile

Part No: JXSS-PROFILE

- Surface mount profile in aluminium
- Fits 15mm wide LED tape
- Frosted diffuser available
- Fixing clips available
- End caps available
- Available in 2.5m lengths

## **Technical Specification**

| Part No        | JXSS-PROFILE |
|----------------|--------------|
| Finish         | Aluminium    |
| Width          | 19.5         |
| Internal Width | 17           |
| Depth          | 20.2         |