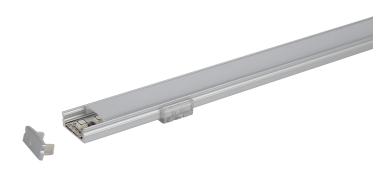

## JXS surface mount white profile

Part No: JXS-WH-PROFILE

- Surface mount profile in white
- Fits 12mm wide LED tape
- Available in 2.5m lengths
- Clear, frosted and opal diffuser available

## **Technical Specification**

| Part No              | JXS-WH-PROFILE |
|----------------------|----------------|
| Finish               | White          |
| Width                | 17             |
| Internal Width       | 12             |
| Depth                | 8              |
| Material / Made From | Metal          |