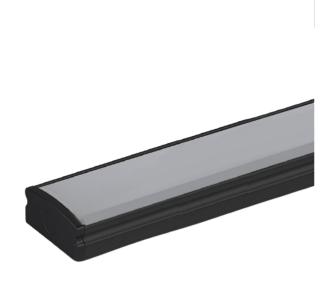

## JXS surface mount black profile

Part No: JXS-BK-PROFILE

- Surface mount profile in black
- Fits 12mm wide LED tape
- Clear, frosted and opal diffuser available
- Fixing clips available
- End caps available
- Available in 2.5m lengths

## **Technical Specification**

| Part No        | JXS-BK-PROFILE |
|----------------|----------------|
| Finish         | Black          |
| Width          | 17             |
| Internal Width | 12             |
| Depth          | 8              |