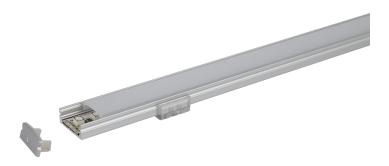

## JXS surface mount aluminium profile

Part No: JXS-PROFILE

- Surface mount profile in aluminium
- Fits 12mm wide LED tape
- Clear, frosted and opal diffuser available
- Fixing clips available
- End caps available
- Available in 2.5m lengths

## **Technical Specification**

| Part No        | JXS-PROFILE |
|----------------|-------------|
| Finish         | Aluminium   |
| Width          | 17          |
| Internal Width | 12          |
| Depth          | 8           |