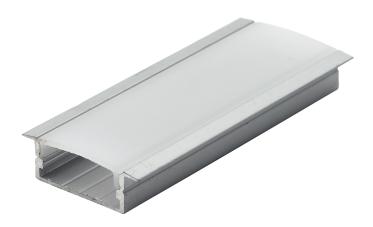

## JXRW recessed profile

Part No: JXRW-PROFILE

- Wide recessed aluminium profile
- Fits 17mm wide LED tape
- Frosted diffuser available
- End caps available
- Available in 2.5m lengths

## **Technical Specification**

| Part No | JXRW-PROFILE |
|---------|--------------|
| Finish  | Aluminium    |
| Width   | 30.6         |
| Depth   | 9.6          |
| Cut Out | 23.4         |

| Material / Made From | Metal                                                                              |
|----------------------|------------------------------------------------------------------------------------|
| Length               |                                                                                    |
| Unit of sale         | 2.5                                                                                |
| Notes                | Bespoke service NOT available through online ordering, sold in stock lengths only. |
| Price per            | per meter                                                                          |
| Price                | per meter                                                                          |