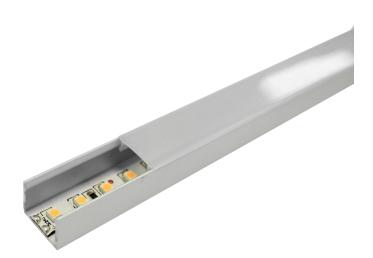

## JXMW surface profile

Part No: JXMW-PROFILE

- Surface mount profile in aluminium
- Fits 10mm wide LED tape
- Frosted diffuser available (sold in 6m lengths only)
- Available in 2.5m lengths

## **Technical Specification**

| Part No              | JXMW-PROFILE                                                                       |
|----------------------|------------------------------------------------------------------------------------|
| Finish               | Aluminium                                                                          |
| Width                | 15                                                                                 |
| Depth                | 11.6                                                                               |
| Material / Made From | Metal                                                                              |
| Price per            | per meter                                                                          |
| Unit of sale         | 2.5                                                                                |
| Notes                | Bespoke service NOT available through online ordering, sold in stock lengths only. |
| Price                | per meter                                                                          |