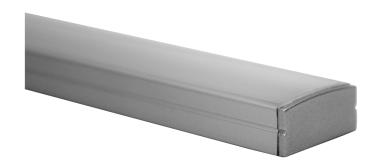

## JXDS surface mounted profile

Part No: JXDS-PROFILE

- Surface mount profile in aluminium
- Fits 15mm wide LED tape
- Frosted diffuser available
- Fixing clips available
- End caps available
- Available in 2.5m lengths