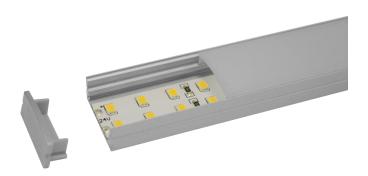

## JXDS surface mounted profile

Part No: JXDS-PROFILE

- Surface mount profile in aluminium
- Fits 15mm wide LED tape
- Frosted diffuser available
- Fixing clips available
- End caps available
- Available in 2.5m lengths