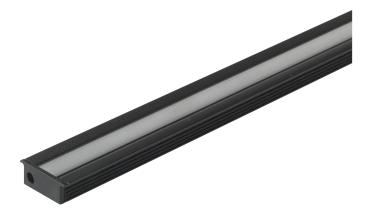

## JXCAS recessed angled profile black finish

Part No: JXCAS-BK-PROFILE

- Recessed slimline angled profile to illuminate back into furniture
- Available in aluminium or black finish
- Fits 8mm wide LED tape
- Opal diffuser available
- Only available using our bespoke service
- Available in up to 2m lengths

## **Technical Specification**

| Part No              | JXCAS-BK-PROFILE                                                                         |
|----------------------|------------------------------------------------------------------------------------------|
| Finish               | Black                                                                                    |
| Width                | 24                                                                                       |
| Internal Width       | 8.1                                                                                      |
| Depth                | 10.5                                                                                     |
| Material / Made From | Metal                                                                                    |
| Unit of sale         | 2                                                                                        |
| Price                | per meter                                                                                |
| Notes                | Bespoke service NOT available<br>through online ordering, sold in<br>stock lengths only. |