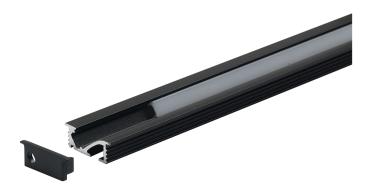

## JXCAS recessed angled profile black finish

Part No: JXCAS-BK-PROFILE

- Recessed slimline angled profile to illuminate back into furniture
- Available in aluminium or black finish
- Fits 8mm wide LED tape
- Opal diffuser available
- Only available using our bespoke service
- Available in up to 2m lengths

## **Technical Specification**

| Part No              | JXCAS-BK-PROFILE                                                                         |
|----------------------|------------------------------------------------------------------------------------------|
| Finish               | Black                                                                                    |
| Width                | 24                                                                                       |
| Internal Width       | 8.1                                                                                      |
| Depth                | 10.5                                                                                     |
| Material / Made From | Metal                                                                                    |
| Unit of sale         | 2                                                                                        |
| Price                | per meter                                                                                |
| Notes                | Bespoke service NOT available<br>through online ordering, sold in<br>stock lengths only. |