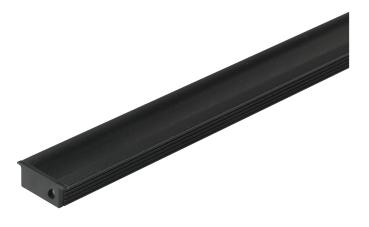

## JXCAS recessed angled profile black finish

Part No: JXCAS-BK-PROFILE

- Recessed slimline angled profile to illuminate back into furniture
- Available in aluminium or black finish
- Fits 8mm wide LED tape
- Opal diffuser available
- Only available using our bespoke service
- Available in up to 2m lengths

## **Technical Specification**

| Part No              | JXCAS-BK-PROFILE                                                                         |
|----------------------|------------------------------------------------------------------------------------------|
| Finish               | Black                                                                                    |
| Width                | 24                                                                                       |
| Internal Width       | 8.1                                                                                      |
| Depth                | 10.5                                                                                     |
| Material / Made From | Metal                                                                                    |
| Unit of sale         | 2                                                                                        |
| Price                | per meter                                                                                |
| Notes                | Bespoke service NOT available<br>through online ordering, sold in<br>stock lengths only. |