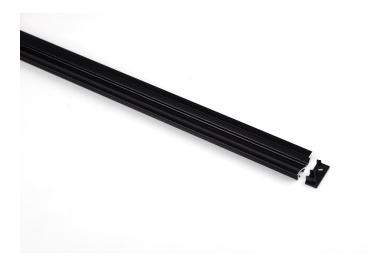

## JXCAS recessed angled profile black finish

Part No: JXCAS-BK-PROFILE

- Recessed slimline angled profile to illuminate back into furniture
- Available in aluminium or black finish
- Fits 8mm wide LED tape
- Opal diffuser available
- Only available using our bespoke service
- Available in up to 2m lengths

## **Technical Specification**

| Part No              | JXCAS-BK-PROFILE                                                                         |
|----------------------|------------------------------------------------------------------------------------------|
| Finish               | Black                                                                                    |
| Width                | 24                                                                                       |
| Internal Width       | 8.1                                                                                      |
| Depth                | 10.5                                                                                     |
| Material / Made From | Metal                                                                                    |
| Unit of sale         | 2                                                                                        |
| Price                | per meter                                                                                |
| Notes                | Bespoke service NOT available<br>through online ordering, sold in<br>stock lengths only. |