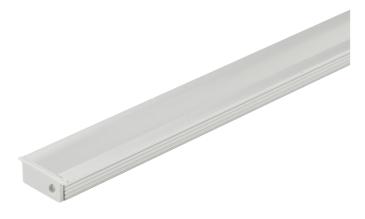

## JXCAS recessed angled profile aluminium finish

Part No: JXCAS-PROFILE

- Recessed slimline angled profile to illuminate back into furniture
- Available in aluminium or black finish
- Fits 8mm wide LED tape
- Opal diffuser available
- Only available using our bespoke service
- Available in up to 2m lengths

## **Technical Specification**

| Part No        | JXCAS-PROFILE |
|----------------|---------------|
| Finish         | Aluminium     |
| Width          | 24            |
| Internal Width | 8.1           |
|                |               |