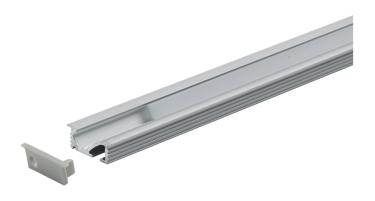

## JXCAS recessed angled profile aluminium finish

Part No: JXCAS-PROFILE

- Recessed slimline angled profile to illuminate back into furniture
- Available in aluminium or black finish
- Fits 8mm wide LED tape
- Opal diffuser available
- Only available using our bespoke service
- Available in up to 2m lengths

## **Technical Specification**

| Part No        | JXCAS-PROFILE |
|----------------|---------------|
| Finish         | Aluminium     |
| Width          | 24            |
| Internal Width | 8.1           |
|                |               |