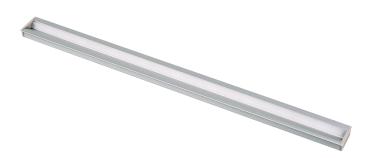

## JXCAS recessed angled profile aluminium finish

Part No: JXCAS-PROFILE

- Recessed slimline angled profile to illuminate back into furniture
- Available in aluminium or black finish
- Fits 8mm wide LED tape
- Opal diffuser available
- Only available using our bespoke service
- Available in up to 2m lengths