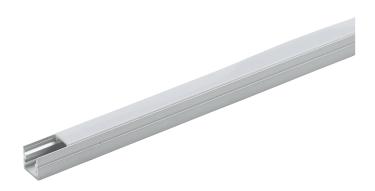

## J10SQ 10 x 10mm surface mount profile

Part No: JX10SQ-PROFILE

- Slim 10mm x 10mm surface mount profile
- Fits 8mm wide LED tape
- Opal diffuser available
- Fixing clips available
- End caps available
- Available in 2.5m lengths

## **Technical Specification**

| Part No              | JX10SQ-PROFILE |
|----------------------|----------------|
| Width                | 10             |
| Internal Width       | 8.13           |
| Depth                | 10             |
| Material / Made From | Metal          |