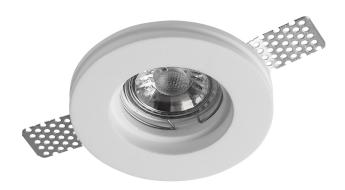

## Gypsum plaster-in recessed ceiling downlight

Part No: GP-LEON

- Plaster-in recessed fitting for a seamless look and feel
- GU10 lamp holder lamp not included
- Max 35W

## **Technical Specification**

| Part No       | GP-LEON |
|---------------|---------|
| Finish        | White   |
| Voltage       | 240     |
| Wattage       | 35      |
| IP Rating     | 20      |
| Lamp Holder   | GU10    |
| Lamp Included | N       |