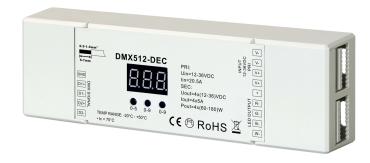

## DMX512 decoder

Part No: DMX512-DEC

- For use with DMX digital controller for colour changing and dimming procedures
- The decoder connects to a DMX controller and enables signals and data to be sent to the LED tape or fittings and data to be sent to the LED tape or fittings
- Input: DMX512 signal
- Data connection RJ45 (Cat 5)
- 12V 4 x 60W max load
- 24V 4 x 120W max load

## **Technical Specification**

| Part No   | DMX512-DEC                     |
|-----------|--------------------------------|
| Finish    | White                          |
| Voltage   | 12/24                          |
| Wattage   | 12V - 4 x 60W / 24V - 4 x 120W |
| IP Rating | 20                             |