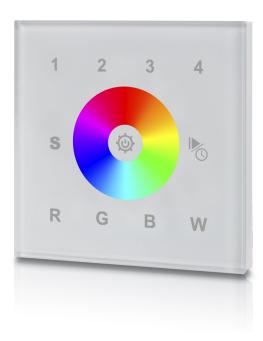

## DMX LED wall controller in white

Part No: WDMX-01-WH

- For use with DMX digital decoder for colour changing and dimming procedures
- The decoder connects to a DMX controller and enables signals and data to be sent to the LED tape or fittings and data to be sent to the LED tape or fittings
- Input: DMX512 signal
- Data connection RJ45 (Cat 5)
- Requires a 6W LED driver