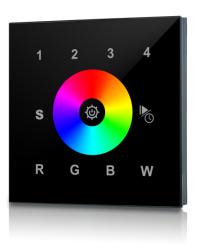

## DMX LED wall controller in black

Part No: WDMX-01-BK

- For use with DMX digital decoder for colour changing and dimming procedures
- The decoder connects to a DMX controller and enables signals and data to be sent to the LED tape or fittings and data to be sent to the LED tape or fittings
- Input: DMX512 signal
- Data connection RJ45 (Cat 5)