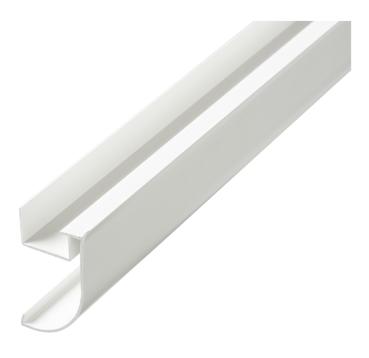

## Coving profile for walls

Part No: JX-COV1

- Synthetic profile designed to create illuminated coving
- Fits 24mm wide LED tape
- Paintable
- Available in 2.5m lengths
- Recommended fixing brackets every 500mm