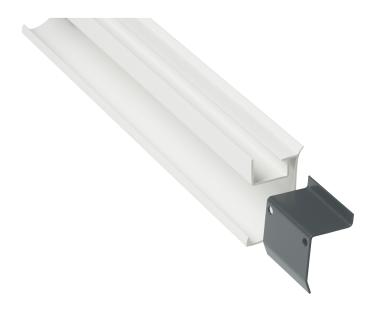

## Coving profile for walls

Part No: JX-COV1

- Synthetic profile designed to create illuminated coving
- Fits 24mm wide LED tape
- Paintable
- Available in 2.5m lengths
- Recommended fixing brackets every 500mm