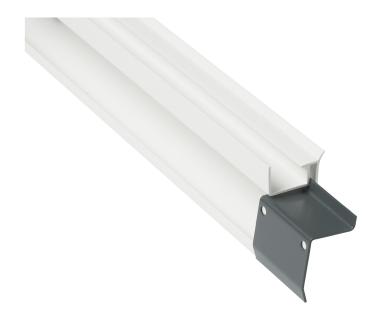

## Coving profile for walls

Part No: JX-COV1

- Synthetic profile designed to create illuminated coving
- Fits 24mm wide LED tape
- Paintable
- Available in 2.5m lengths
- Recommended fixing brackets every 500mm