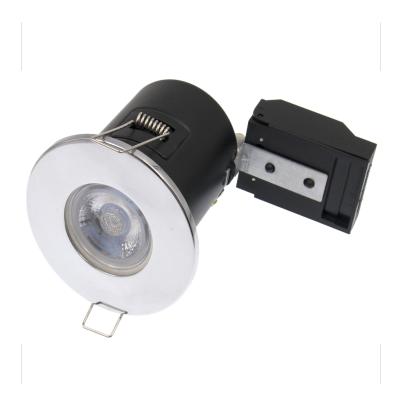

## Chrome slim bezel fixed fire rated downlight

Part No: FP-F-CH

- Twist off slim bezel
- Push fit terminal
- Loop in / loop out
- 30,60,90 minute fire rated timber joist
- Engineered joist tested including i-joist & posi joist details on request

## **Technical Specification**

| Part No   | FP-F-CH |
|-----------|---------|
| Finish    | Chrome  |
| Voltage   | 240     |
| Wattage   | Max 50W |
| IP Rating | 20      |

| Lamp Holder          | GU10          |
|----------------------|---------------|
| Lamp Included        | No            |
| Depth                | 104           |
| Diameter             | 85            |
| Cut Out              | 65            |
| Class 1 or 2 or 3    | 1             |
| EAN                  | 5055530826502 |
| Price per            | each          |
| Unit of sale         | 1             |
| Notes                |               |
| Material / Made From | Pressed steel |
| Price                | each          |