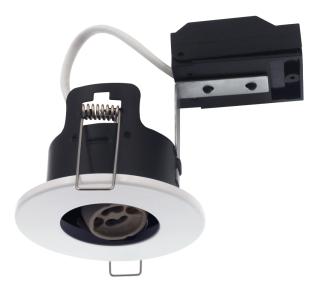

#### Chrome open back fixed fire rated downlight

#### Part No: FN-F-CH

- Twist off bezel
- Loop In/Out Push Fit Terminal
- 30,60,90 minute fire rated timber joist
- Engineered joist tested including i-joist & posi joist details on request