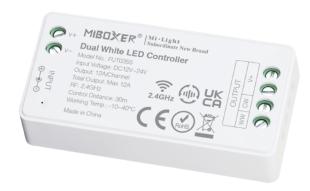

## **CCT 4 zone RF receiver**

Part No: RF-Z2C-RECS

- This receiver & remote control allows management of CCT products on up to 4 zones
- Several individual receivers can be linked to each zone giving a flexible system for switching and dimming of LED tape & fittings
- At least one receiver required per zone
- Works on 12 and 24V

## **Technical Specification**

| Part No   | RF-Z2C-RECS             |
|-----------|-------------------------|
| Finish    | White                   |
| Voltage   | 12/24                   |
| Wattage   | 12V - 144W / 24V - 288W |
| IP Rating | 20                      |