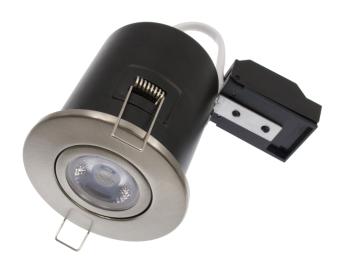

## Brushed nickel slim bezel tilt fire rated downlight

Part No: FP-T-BN

- Twist off slim bezel
- Push fit terminal
- Loop in / loop out
- 30,60,90 minute fire rated timber joist
- Engineered joist tested including i-joist & posi joist details on request