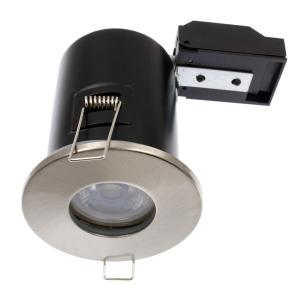

## Brushed nickel slim bezel IP65 fire rated downlight

Part No: FP-S-BN

- Twist off slim bezel
- Push fit terminal
- Loop in / loop out
- 30,60,90 minute fire rated timber joist
- Engineered joist tested including i-joist & posi joist details on request

## **Technical Specification**

| Part No   | FP-S-BN        |
|-----------|----------------|
| Finish    | Brushed Nickel |
| Voltage   | 240            |
| Wattage   | Max 35W        |
| IP Rating | 65             |